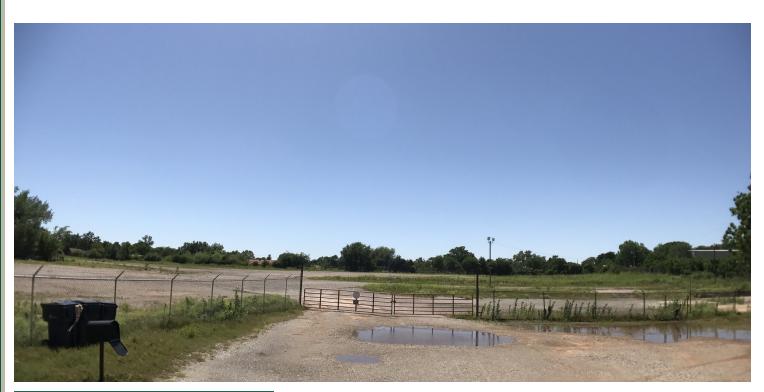

#### 3801 S. BRYANT, OKLAHOMA CITY, OK 73115

| OFFERING SUMMARY |            | LOCATION OVERVIEW                                                           |
|------------------|------------|-----------------------------------------------------------------------------|
|                  |            | This property is located just north of SW 44th and Bryant, with easy access |
| Sale Price:      | \$475,000  | to I-35 and I-40                                                            |
|                  |            | PROPERTY OVERVIEW                                                           |
|                  |            | 8.09 Acres                                                                  |
| Price / SF:      | \$1.46     | Mostly Graveled                                                             |
|                  |            | Zoned I-2                                                                   |
| Lot Size:        | 8.09 Acres | This property is priced to sell at under \$1.50 PSF.                        |
|                  |            |                                                                             |
|                  |            |                                                                             |